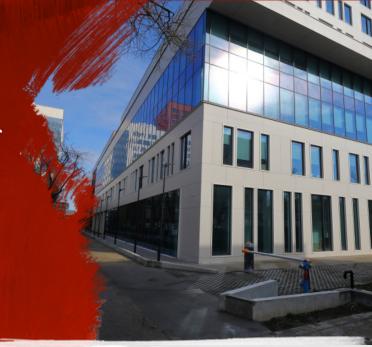

# @Expo - Building B2

Bucharest, Sector 1, 1 Expozitiei blvd.

#### **Building information**

| Building status      | Existing    |
|----------------------|-------------|
| Year of construction | 2022        |
| Parking ratio        | 1 / 66 sq m |
| Total building area  | 9 500 sq m  |