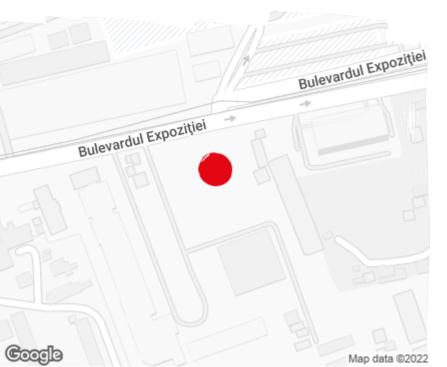

#### Location

### Public transport

Metro: M2, M4

Bus: 105, 117, 196, 232, 282, 335, 381, 610

Tram: 23, 32